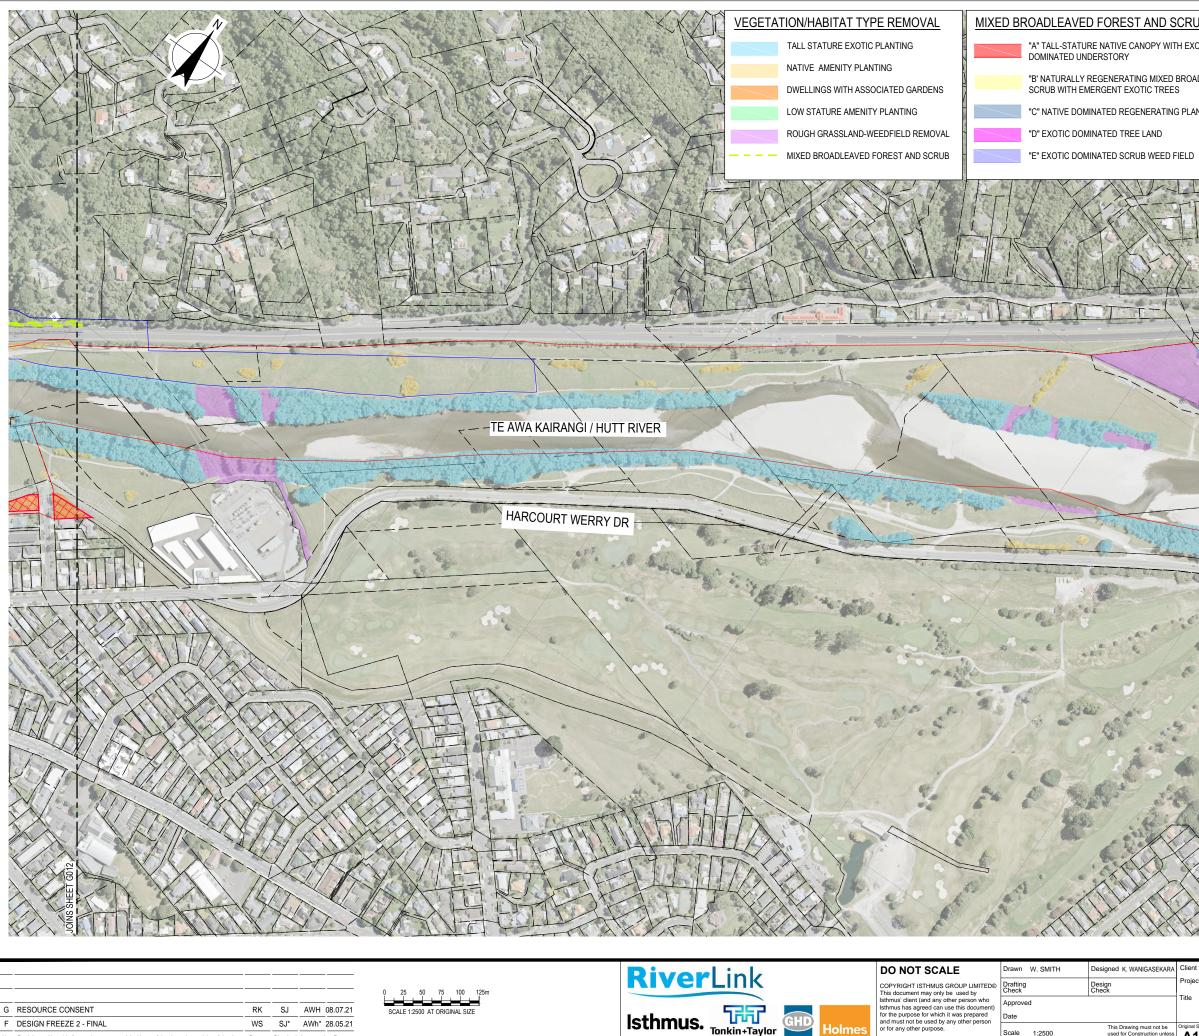

Plot Date: 8 July 2021 - 11:59 PM Cad File No: C:\12d\SW\data\P-00-12D-001\51-12505727 - RiverLink\_831\CADD\Drawings\A16-4381-G012.dwg

SCALE 1:2500 AT ORIGINAL SIZE

| SCRUB TYPES    | GENERAL AND REMOVAL WORKS LEGEND                                                                                                                  |
|----------------|---------------------------------------------------------------------------------------------------------------------------------------------------|
| WITH EXOTIC    | PROPOSED STOP BANK                                                                                                                                |
| ED BROADLEAVED | — — — — EXISTING PROPERTY BOUNDARY                                                                                                                |
| EES            | DEMOLISHED AND REMOVED                                                                                                                            |
| ING PLANTING   | EXTENT OF HAIL SITE                                                                                                                               |
|                | E HIGH RISK CONTAMINATED HAIL SITES                                                                                                               |
| D FIELD        | $\overset{\bullet}{\overset{\bullet}{\overset{\bullet}{\overset{\bullet}{\overset{\bullet}{\overset{\bullet}{\overset{\bullet}{\overset{\bullet}$ |
|                | WAKA KOTAHI DESIGNATION BOUNDARY                                                                                                                  |
|                | GWRC DESIGNATION BOUNDARY                                                                                                                         |
|                | HCC DESIGNATION BOUNDARY                                                                                                                          |
| +              | KIWIRAIL DESIGNATION BOUNDARY                                                                                                                     |

## NOTES:

1. AERIAL PHOTO SOURCED FROM LINZ DATA SERVICE https://data.linz.govt.nz/layer/95521-hutt-city-010m-urban-aerial-photos-2017/, LICENSED BY LINZ FOR RE-USE UNDER THE CREATIVE COMMONS ATTRIBUTION 4.0 NEW ZEALAND LICENCE (CC BY 4.0). ACCESSED 17/12/2020.

KENNEDY GOOD

BRIDGE

2. COORDINATE DATUM: NZGD2000, NEW ZEALAND TRANSVERSE MERCATOR (NZTM2000). LEVEL DATUM: LINZ (MSL) WELLINGTON VERTICAL DATUM 1953.

3. DRAWINGS SHOW APPROXIMATE EXTENT OF POTENTIAL VEGETATION DISTURBANCE AND BUILDING DEMOLITION AS PART OF THE RIVERLINK PROJECT. TOTAL AREA OF VEGETATION DISTURBANCE IS APPROXIMATELY 176,500m<sup>2</sup>, BASED ON 2017 AERIAL PHOTO.

## **RESOURCE CONSENT**

pproved

Scale 1:2500

Date

**VEGETATION DISTURBANCE & BLDG REMOVAL PLAN** SHEET 2 OF 2