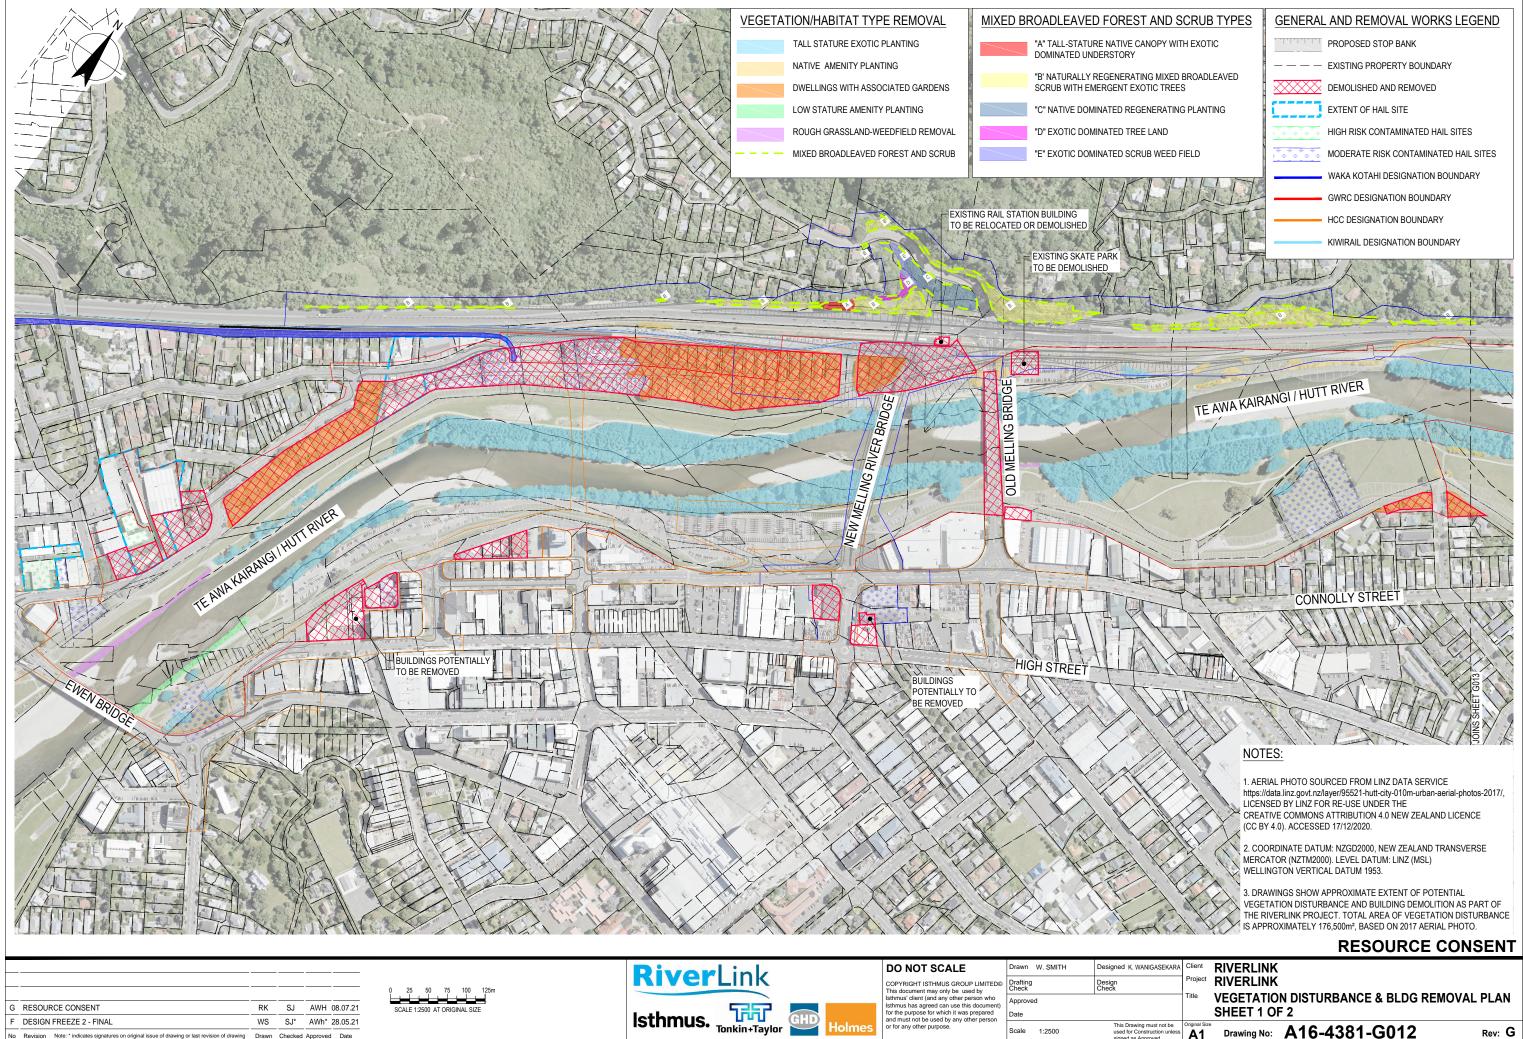

Plot Date: 8 July 2021 - 11:59 PM Cad File No: C:\12d\SW\data\P-00-12D-001\51-12505727 - RiverLink\_831\CADD\Drawings\A16-4381-G012.dwg

SCALE 1:2500 AT ORIGINAL SIZE

| SCRUB TYPES    | GENERAL AND REMOVAL WORKS LEGEND                                                                                                                  |
|----------------|---------------------------------------------------------------------------------------------------------------------------------------------------|
| WITH EXOTIC    | PROPOSED STOP BANK                                                                                                                                |
| ED BROADLEAVED | — — — — EXISTING PROPERTY BOUNDARY                                                                                                                |
| EES            | DEMOLISHED AND REMOVED                                                                                                                            |
| ING PLANTING   | EXTENT OF HAIL SITE                                                                                                                               |
|                | E HIGH RISK CONTAMINATED HAIL SITES                                                                                                               |
| D FIELD        | $\overset{\bullet}{\overset{\bullet}{\overset{\bullet}{\overset{\bullet}{\overset{\bullet}{\overset{\bullet}{\overset{\bullet}{\overset{\bullet}$ |
|                | WAKA KOTAHI DESIGNATION BOUNDARY                                                                                                                  |
|                | GWRC DESIGNATION BOUNDARY                                                                                                                         |
|                | HCC DESIGNATION BOUNDARY                                                                                                                          |
| +              | KIWIRAIL DESIGNATION BOUNDARY                                                                                                                     |

## NOTES:

1. AERIAL PHOTO SOURCED FROM LINZ DATA SERVICE https://data.linz.govt.nz/layer/95521-hutt-city-010m-urban-aerial-photos-2017/, LICENSED BY LINZ FOR RE-USE UNDER THE CREATIVE COMMONS ATTRIBUTION 4.0 NEW ZEALAND LICENCE (CC BY 4.0). ACCESSED 17/12/2020.

KENNEDY GOOD

BRIDGE

2. COORDINATE DATUM: NZGD2000, NEW ZEALAND TRANSVERSE MERCATOR (NZTM2000). LEVEL DATUM: LINZ (MSL) WELLINGTON VERTICAL DATUM 1953.

3. DRAWINGS SHOW APPROXIMATE EXTENT OF POTENTIAL VEGETATION DISTURBANCE AND BUILDING DEMOLITION AS PART OF THE RIVERLINK PROJECT. TOTAL AREA OF VEGETATION DISTURBANCE IS APPROXIMATELY 176,500m<sup>2</sup>, BASED ON 2017 AERIAL PHOTO.